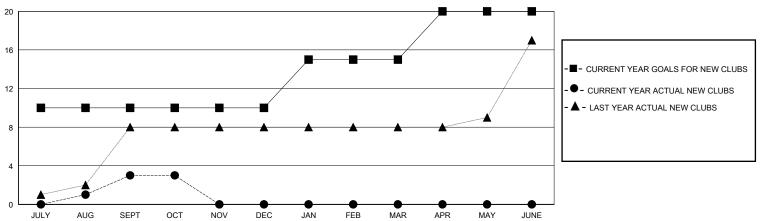

| 3           | 1             | JULY/AUG/SEPT         | 0                       | 179                     | 134                                                |  |
| OCT/NOV/DEC   | 0             | 0           | 0             | OCT/NOV/DEC           | 20                      | 23                      | 5                                                  |  |
| JAN/FEB/MAR   | 5             | 0           | 0             | JAN/FEB/MAR           | 2                       | 0                       | 0                                                  |  |
| APR/MAY/JUNE  | 5             | 0           | 0             | APR/MAY/JUNE          | 0                       | 0                       | 0                                                  |  |

## GOALS AND ACTUAL NEW CLUBS CUMULATIVE



## GOALS AND ACTUAL MEMBERS CUMULATIVE



|                  |     | 1                               | ·                               |                |   |
|------------------|-----|---------------------------------|---------------------------------|----------------|---|
| DROPPED CLUBS: 1 |     | 35 CLUBS OF 173 ADDED 1 OR MORE | GENDER DISTRIBUTION             |                |   |
|                  |     | NEW MEMBERS                     | MALE                            | 3,158 (73.34%) |   |
|                  |     |                                 | FEMALE                          | 1,146 (26.61%) |   |
| DROPPED MEMBERS  |     |                                 |                                 |                |   |
| DECEASED         | 1   | CLICK HERE FOR CUMULATIVE       |