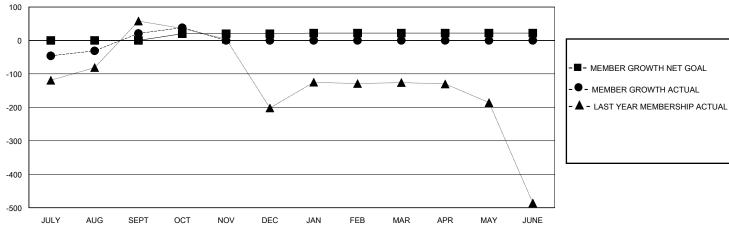

## GOALS AND ACTUAL MEMBERS CUMULATIVE

|                  |     | 1                               | ·                               |                |   |
|------------------|-----|---------------------------------|---------------------------------|----------------|---|
| DROPPED CLUBS: 1 |     | 35 CLUBS OF 173 ADDED 1 OR MORE | GENDER DISTRIBUTION             |                |   |
|                  |     | NEW MEMBERS                     | MALE                            | 3,158 (73.34%) |   |
|                  |     |                                 | FEMALE                          | 1,146 (26.61%) |   |
| DROPPED MEMBERS  |     |                                 |                                 |                |   |
| DECEASED         | 1   | CLICK HERE FOR CUMULATIVE       | TOTAL FAMILY UNIT MEMBERS       |                | 0 |
| CLUB CANCELLED   | 1   | MEMBERSHIP DATA                 |                                 |                |   |
| OTHER            | 134 |                                 | FAMILY MEMBERS PAYING HALF DUES |                | 0 |
| TOTAL            | 136 |                                 |                                 |                |   |